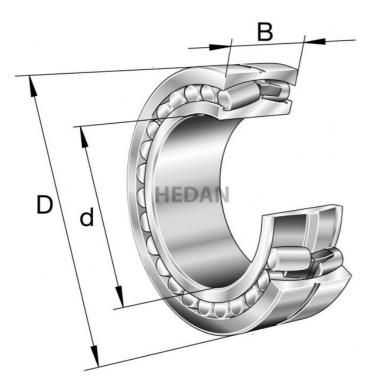

23138

## **Variants**

|     | Index                     | Attributes | Availability | Price                                                |
|-----|---------------------------|------------|--------------|------------------------------------------------------|
| D d | 23138-E1A-<br>XL-M-C3     |            | Out of stock | Product prices will become visible after signing in. |
|     | 23138-E1-XL-<br>TVPB      |            | Out of stock | Product prices will become visible after signing in. |
| D d | 23138-E1A-<br>XL-M        |            | Out of stock | Product prices will become visible after signing in. |
| D d | 23138-E1A-<br>XL-K-M-C3   |            | Out of stock | Product prices will become visible after signing in. |
| D d | 23138-E1A-<br>XL-K-M      |            | Out of stock | Product prices will become visible after signing in. |
|     | 23138-E1-XL-<br>K-TVPB    |            | Out of stock | Product prices will become visible after signing in. |
|     | 23138-E1-XL-<br>K-TVPB-C3 |            | Out of stock | Product prices will become visible after signing in. |