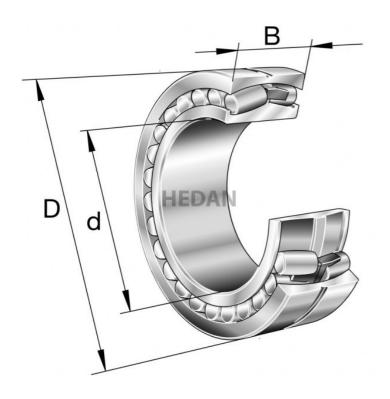

## Variants

|     | Index                     | Attributes | Availability | Price                                                |
|-----|---------------------------|------------|--------------|------------------------------------------------------|
| D d | 23138-E1A-<br>XL-K-M      |            | Out of stock | Product prices will become visible after signing in. |
|     | 23138-E1-XL-<br>TVPB      |            | Out of stock | Product prices will become visible after signing in. |
| D d | 23138-E1A-<br>XL-M        |            | Out of stock | Product prices will become visible after signing in. |
| D d | 23138-E1A-<br>XL-K-M-C3   |            | Out of stock | Product prices will become visible after signing in. |
| D   | 23138-E1A-<br>XL-M-C3     |            | Out of stock | Product prices will become visible after signing in. |
|     | 23138-E1-XL-<br>K-TVPB    |            | Out of stock | Product prices will become visible after signing in. |
|     | 23138-E1-XL-<br>K-TVPB-C3 |            | Out of stock | Product prices will become visible after signing in. |