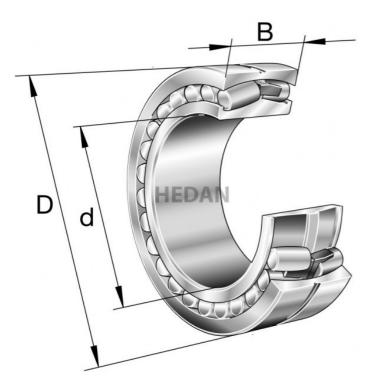

## **Variants**

|     | Index                     | Attributes | Availability | Price                                                |
|-----|---------------------------|------------|--------------|------------------------------------------------------|
| D d | 23138-E1A-<br>XL-K-M-C3   |            | Out of stock | Product prices will become visible after signing in. |
|     | 23138-E1-XL-<br>TVPB      |            | Out of stock | Product prices will become visible after signing in. |
| D d | 23138-E1A-<br>XL-M        |            | Out of stock | Product prices will become visible after signing in. |
| D d | 23138-E1A-<br>XL-K-M      |            | Out of stock | Product prices will become visible after signing in. |
| D d | 23138-E1A-<br>XL-M-C3     |            | Out of stock | Product prices will become visible after signing in. |
|     | 23138-E1-XL-<br>K-TVPB    |            | Out of stock | Product prices will become visible after signing in. |
|     | 23138-E1-XL-<br>K-TVPB-C3 |            | Out of stock | Product prices will become visible after signing in. |