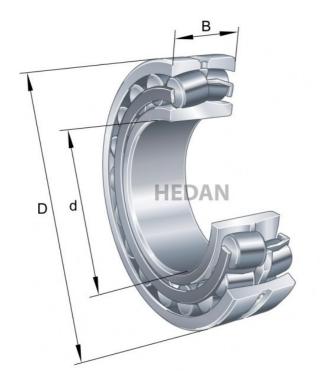

23138

## Variants

|     | Index                     | Attributes | Availability | Price                                                   |
|-----|---------------------------|------------|--------------|---------------------------------------------------------|
|     | 23138-E1-XL-<br>K-TVPB    |            | Out of stock | Product prices will become visible after signing in.    |
|     | 23138-E1-XL-<br>TVPB      |            | Out of stock | Product prices will become visible after signing in.    |
| Da  | 23138-E1A-<br>XL-M        |            | Out of stock | Product prices will become visible after signing in.    |
| Da  | 23138-E1A-<br>XL-K-M-C3   |            | Out of stock | Product prices will become<br>visible after signing in. |
| Da  | 23138-E1A-<br>XL-K-M      |            | Out of stock | Product prices will become visible after signing in.    |
| D d | 23138-E1A-<br>XL-M-C3     |            | Out of stock | Product prices will become visible after signing in.    |
|     | 23138-E1-XL-<br>K-TVPB-C3 |            | Out of stock | Product prices will become visible after signing in.    |