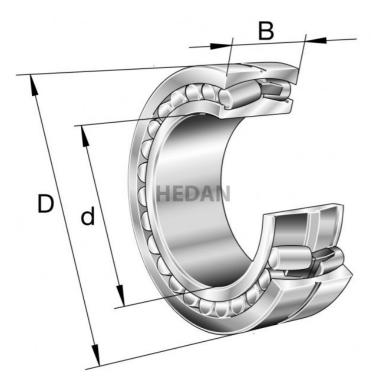

23218

## **Variants**

|     | Index                     | Attributes | Availability | Price                                                |
|-----|---------------------------|------------|--------------|------------------------------------------------------|
| D d | 23218-E1A-<br>XL-M        |            | Low          | Product prices will become visible after signing in. |
|     | 23218-E1-XL-<br>TVPB-C3   |            | Out of stock | Product prices will become visible after signing in. |
|     | 23218-E1-XL-<br>K-TVPB    |            | Low          | Product prices will become visible after signing in. |
| D d | 23218-E1A-<br>XL-K-M      |            | Out of stock | Product prices will become visible after signing in. |
|     | 23218-E1-XL-<br>TVPB      |            | Low          | Product prices will become visible after signing in. |
|     | 23218-E1-XL-<br>K-TVPB-C3 |            | Out of stock | Product prices will become visible after signing in. |
| D d | 23218-E1A-<br>XL-M-C3     |            | Low          | Product prices will become visible after signing in. |
| D d | 23218-E1A-<br>XL-K-M-C3   |            | Out of stock | Product prices will become visible after signing in. |