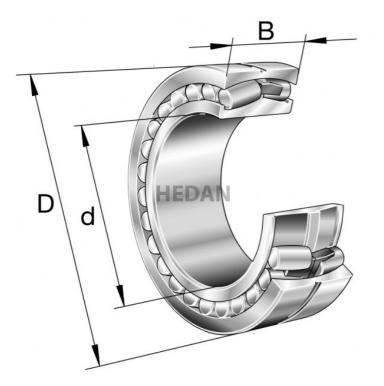

## **Variants**

|     | Index                     | Attributes | Availability | Price                                                |
|-----|---------------------------|------------|--------------|------------------------------------------------------|
| D d | 23218-E1A-<br>XL-K-M      |            | Out of stock | Product prices will become visible after signing in. |
|     | 23218-E1-XL-<br>TVPB-C3   |            | Out of stock | Product prices will become visible after signing in. |
|     | 23218-E1-XL-<br>K-TVPB    |            | Low          | Product prices will become visible after signing in. |
|     | 23218-E1-XL-<br>TVPB      |            | Low          | Product prices will become visible after signing in. |
|     | 23218-E1-XL-<br>K-TVPB-C3 |            | Out of stock | Product prices will become visible after signing in. |
| D d | 23218-E1A-<br>XL-M-C3     |            | Low          | Product prices will become visible after signing in. |
| D d | 23218-E1A-<br>XL-K-M-C3   |            | Out of stock | Product prices will become visible after signing in. |
| D d | 23218-E1A-<br>XL-M        |            | Low          | Product prices will become visible after signing in. |