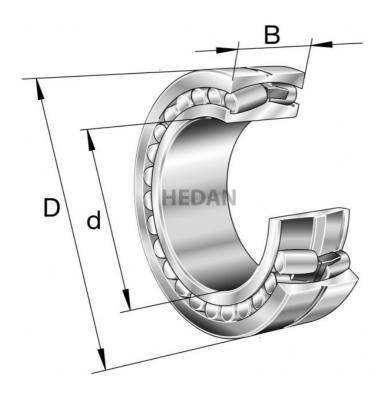

23218

## Variants

|       | Index                     | Attributes | Availability | Price                                                |
|-------|---------------------------|------------|--------------|------------------------------------------------------|
| Da    | 23218-E1A-<br>XL-K-M-C3   |            | Out of stock | Product prices will become visible after signing in. |
|       | 23218-E1-XL-<br>TVPB-C3   |            | Out of stock | Product prices will become visible after signing in. |
|       | 23218-E1-XL-<br>K-TVPB    |            | Low          | Product prices will become visible after signing in. |
| D a 1 | 23218-E1A-<br>XL-K-M      |            | Out of stock | Product prices will become visible after signing in. |
|       | 23218-E1-XL-<br>TVPB      |            | Low          | Product prices will become visible after signing in. |
|       | 23218-E1-XL-<br>K-TVPB-C3 |            | Out of stock | Product prices will become visible after signing in. |
| D d   | 23218-E1A-<br>XL-M-C3     |            | Low          | Product prices will become visible after signing in. |
| D d   | 23218-E1A-<br>XL-M        |            | Low          | Product prices will become visible after signing in. |