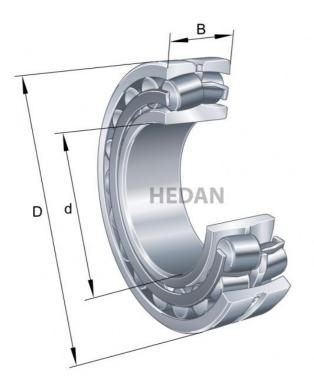

23218

## **Variants**

|     | Index                     | Attributes | Availability | Price                                                |
|-----|---------------------------|------------|--------------|------------------------------------------------------|
|     | 23218-E1-XL-<br>K-TVPB    |            | Low          | Product prices will become visible after signing in. |
| D   | 23218-E1-XL-<br>TVPB-C3   |            | Out of stock | Product prices will become visible after signing in. |
| D d | 23218-E1A-<br>XL-K-M      |            | Out of stock | Product prices will become visible after signing in. |
|     | 23218-E1-XL-<br>TVPB      |            | Low          | Product prices will become visible after signing in. |
|     | 23218-E1-XL-<br>K-TVPB-C3 |            | Out of stock | Product prices will become visible after signing in. |
| D d | 23218-E1A-<br>XL-M-C3     |            | Low          | Product prices will become visible after signing in. |
| D d | 23218-E1A-<br>XL-K-M-C3   |            | Out of stock | Product prices will become visible after signing in. |
| D d | 23218-E1A-<br>XL-M        |            | Low          | Product prices will become visible after signing in. |