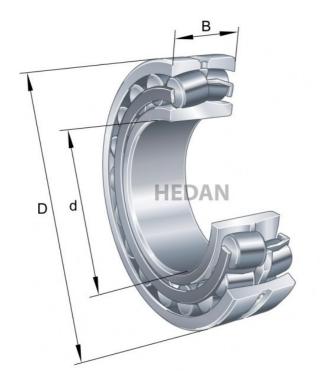

23218

## Variants

|       | Index                     | Attributes | Availability | Price                                                |
|-------|---------------------------|------------|--------------|------------------------------------------------------|
|       | 23218-E1-XL-<br>K-TVPB-C3 |            | Out of stock | Product prices will become visible after signing in. |
|       | 23218-E1-XL-<br>TVPB-C3   |            | Out of stock | Product prices will become visible after signing in. |
|       | 23218-E1-XL-<br>K-TVPB    |            | Low          | Product prices will become visible after signing in. |
| D d 1 | 23218-E1A-<br>XL-K-M      |            | Out of stock | Product prices will become visible after signing in. |
|       | 23218-E1-XL-<br>TVPB      |            | Low          | Product prices will become visible after signing in. |
| Da    | 23218-E1A-<br>XL-M-C3     |            | Low          | Product prices will become visible after signing in. |
| Da    | 23218-E1A-<br>XL-K-M-C3   |            | Out of stock | Product prices will become visible after signing in. |
| Da    | 23218-E1A-<br>XL-M        |            | Low          | Product prices will become visible after signing in. |