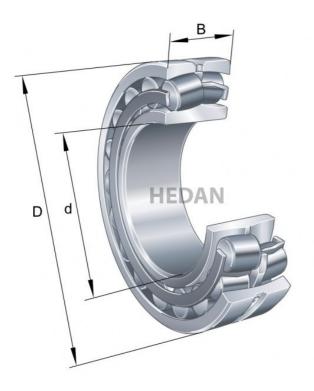

## **Variants**

|     | Index                     | Attributes | Availability | Price                                                |
|-----|---------------------------|------------|--------------|------------------------------------------------------|
| D   | 23218-E1-XL-<br>TVPB      |            | Low          | Product prices will become visible after signing in. |
| D   | 23218-E1-XL-<br>TVPB-C3   |            | Out of stock | Product prices will become visible after signing in. |
|     | 23218-E1-XL-<br>K-TVPB    |            | Low          | Product prices will become visible after signing in. |
| D d | 23218-E1A-<br>XL-K-M      |            | Out of stock | Product prices will become visible after signing in. |
|     | 23218-E1-XL-<br>K-TVPB-C3 |            | Out of stock | Product prices will become visible after signing in. |
| D d | 23218-E1A-<br>XL-M-C3     |            | Low          | Product prices will become visible after signing in. |
| D d | 23218-E1A-<br>XL-K-M-C3   |            | Out of stock | Product prices will become visible after signing in. |
| D d | 23218-E1A-<br>XL-M        |            | Low          | Product prices will become visible after signing in. |