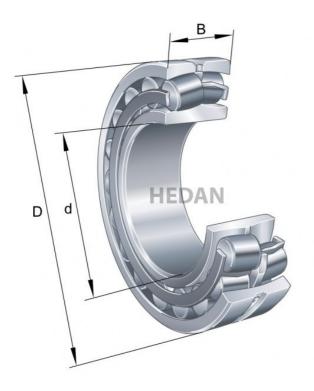

## **Variants**

|     | Index                     | Attributes | Availability | Price                                                |
|-----|---------------------------|------------|--------------|------------------------------------------------------|
|     | 23218-E1-XL-<br>TVPB-C3   |            | Out of stock | Product prices will become visible after signing in. |
|     | 23218-E1-XL-<br>K-TVPB    |            | Low          | Product prices will become visible after signing in. |
| D d | 23218-E1A-<br>XL-K-M      |            | Out of stock | Product prices will become visible after signing in. |
|     | 23218-E1-XL-<br>TVPB      |            | Low          | Product prices will become visible after signing in. |
|     | 23218-E1-XL-<br>K-TVPB-C3 |            | Out of stock | Product prices will become visible after signing in. |
| D d | 23218-E1A-<br>XL-M-C3     |            | Low          | Product prices will become visible after signing in. |
| D d | 23218-E1A-<br>XL-K-M-C3   |            | Out of stock | Product prices will become visible after signing in. |
| D d | 23218-E1A-<br>XL-M        |            | Low          | Product prices will become visible after signing in. |