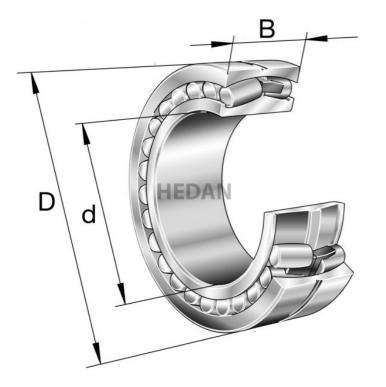

## **Variants**

|     | Index                     | Attributes | Availability | Price                                                |
|-----|---------------------------|------------|--------------|------------------------------------------------------|
| D d | 23220-E1A-<br>XL-M        |            | Out of stock | Product prices will become visible after signing in. |
| D   | 23220-E1-XL-<br>TVPB      |            | Low          | Product prices will become visible after signing in. |
| D d | 23220-E1A-<br>XL-K-M-C3   |            | Out of stock | Product prices will become visible after signing in. |
| D d | 23220-E1A-<br>XL-K-M      |            | Out of stock | Product prices will become visible after signing in. |
|     | 23220-E1-XL-<br>K-TVPB-C3 |            | Out of stock | Product prices will become visible after signing in. |
| D d | 23220-E1A-<br>XL-M-C3     |            | Out of stock | Product prices will become visible after signing in. |
|     | 23220-E1-XL-<br>K-TVPB    |            | Out of stock | Product prices will become visible after signing in. |
| 0   | 23220-E1-XL-<br>TVPB-C3   |            | Out of stock | Product prices will become visible after signing in. |