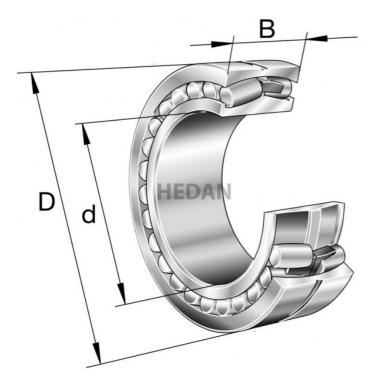

23220

## **Variants**

|     | Index                     | Attributes | Availability | Price                                                |
|-----|---------------------------|------------|--------------|------------------------------------------------------|
| D d | 23220-E1A-<br>XL-M-C3     |            | Out of stock | Product prices will become visible after signing in. |
|     | 23220-E1-XL-<br>TVPB      |            | Low          | Product prices will become visible after signing in. |
| D d | 23220-E1A-<br>XL-K-M-C3   |            | Out of stock | Product prices will become visible after signing in. |
| D d | 23220-E1A-<br>XL-M        |            | Out of stock | Product prices will become visible after signing in. |
| D d | 23220-E1A-<br>XL-K-M      |            | Out of stock | Product prices will become visible after signing in. |
|     | 23220-E1-XL-<br>K-TVPB-C3 |            | Out of stock | Product prices will become visible after signing in. |
|     | 23220-E1-XL-<br>K-TVPB    |            | Out of stock | Product prices will become visible after signing in. |
|     | 23220-E1-XL-<br>TVPB-C3   |            | Out of stock | Product prices will become visible after signing in. |