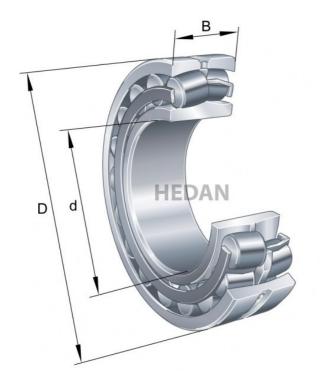

23220

## Variants

|       | Index                     | Attributes | Availability | Price                                                |
|-------|---------------------------|------------|--------------|------------------------------------------------------|
|       | 23220-E1-XL-<br>K-TVPB    |            | Out of stock | Product prices will become visible after signing in. |
|       | 23220-E1-XL-<br>TVPB      |            | Low          | Product prices will become visible after signing in. |
| Da    | 23220-E1A-<br>XL-K-M-C3   |            | Out of stock | Product prices will become visible after signing in. |
| D d   | 23220-E1A-<br>XL-M        |            | Out of stock | Product prices will become visible after signing in. |
| D d 1 | 23220-E1A-<br>XL-K-M      |            | Out of stock | Product prices will become visible after signing in. |
|       | 23220-E1-XL-<br>K-TVPB-C3 |            | Out of stock | Product prices will become visible after signing in. |
| D     | 23220-E1A-<br>XL-M-C3     |            | Out of stock | Product prices will become visible after signing in. |
|       | 23220-E1-XL-<br>TVPB-C3   |            | Out of stock | Product prices will become visible after signing in. |