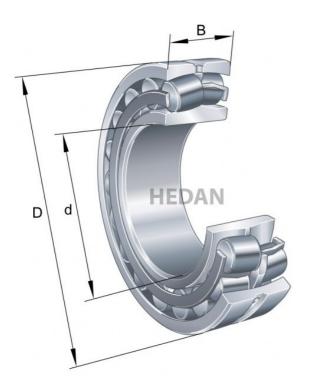

23220

## **Variants**

|     | Index                     | Attributes | Availability | Price                                                |
|-----|---------------------------|------------|--------------|------------------------------------------------------|
|     | 23220-E1-XL-<br>TVPB      |            | Low          | Product prices will become visible after signing in. |
| D d | 23220-E1A-<br>XL-K-M-C3   |            | Out of stock | Product prices will become visible after signing in. |
| D d | 23220-E1A-<br>XL-M        |            | Out of stock | Product prices will become visible after signing in. |
| D d | 23220-E1A-<br>XL-K-M      |            | Out of stock | Product prices will become visible after signing in. |
|     | 23220-E1-XL-<br>K-TVPB-C3 |            | Out of stock | Product prices will become visible after signing in. |
| D d | 23220-E1A-<br>XL-M-C3     |            | Out of stock | Product prices will become visible after signing in. |
|     | 23220-E1-XL-<br>K-TVPB    |            | Out of stock | Product prices will become visible after signing in. |
| D d | 23220-E1-XL-<br>TVPB-C3   |            | Out of stock | Product prices will become visible after signing in. |