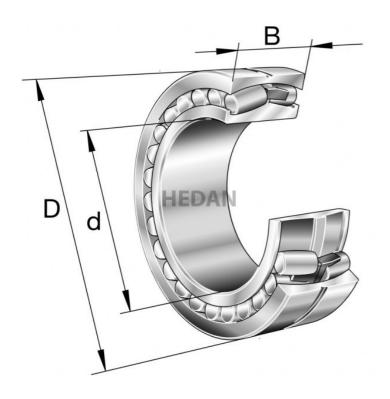

23222

## Variants

|                                         | Index                     | Attributes | Availability | Price                                                   |
|-----------------------------------------|---------------------------|------------|--------------|---------------------------------------------------------|
| Da                                      | 23222-E1A-<br>XL-M        |            | Low          | Product prices will become visible after signing in.    |
|                                         | 23222-E1-XL-<br>TVPB      |            | Out of stock | Product prices will become visible after signing in.    |
| B d l d d d d d d d d d d d d d d d d d | 23222-E1A-<br>XL-K-M      |            | Out of stock | Product prices will become visible after signing in.    |
|                                         | 23222-E1-XL-<br>K-TVPB-C3 |            | Out of stock | Product prices will become visible after signing in.    |
| D d 1                                   | 23222-E1A-<br>XL-K-M-C3   |            | Low          | Product prices will become<br>visible after signing in. |
| Da                                      | 23222-E1A-<br>XL-M-C3     |            | Out of stock | Product prices will become visible after signing in.    |
|                                         | 23222-E1-XL-<br>K-TVPB    |            | Low          | Product prices will become visible after signing in.    |
|                                         | 23222-E1-XL-<br>TVPB-C3   |            | Out of stock | Product prices will become visible after signing in.    |