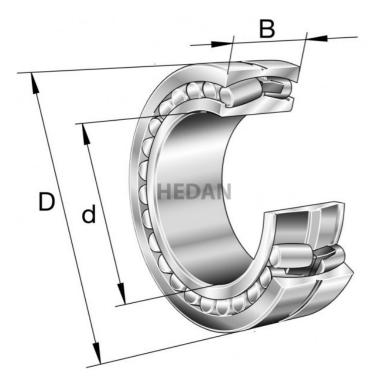

23222

## **Variants**

|     | Index                     | Attributes | Availability | Price                                                |
|-----|---------------------------|------------|--------------|------------------------------------------------------|
| D d | 23222-E1A-<br>XL-K-M      |            | Out of stock | Product prices will become visible after signing in. |
| D   | 23222-E1-XL-<br>TVPB      |            | Out of stock | Product prices will become visible after signing in. |
| 0 4 | 23222-E1-XL-<br>K-TVPB-C3 |            | Out of stock | Product prices will become visible after signing in. |
| D d | 23222-E1A-<br>XL-K-M-C3   |            | Low          | Product prices will become visible after signing in. |
| D d | 23222-E1A-<br>XL-M        |            | Low          | Product prices will become visible after signing in. |
| D d | 23222-E1A-<br>XL-M-C3     |            | Out of stock | Product prices will become visible after signing in. |
| D d | 23222-E1-XL-<br>K-TVPB    |            | Low          | Product prices will become visible after signing in. |
|     | 23222-E1-XL-<br>TVPB-C3   |            | Out of stock | Product prices will become visible after signing in. |