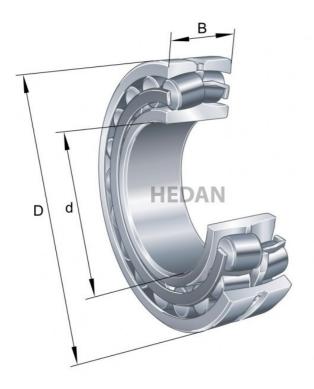

23222

## **Variants**

|     | Index                     | Attributes | Availability | Price                                                |
|-----|---------------------------|------------|--------------|------------------------------------------------------|
| D   | 23222-E1-XL-<br>K-TVPB-C3 |            | Out of stock | Product prices will become visible after signing in. |
|     | 23222-E1-XL-<br>TVPB      |            | Out of stock | Product prices will become visible after signing in. |
| D d | 23222-E1A-<br>XL-K-M      |            | Out of stock | Product prices will become visible after signing in. |
| D d | 23222-E1A-<br>XL-K-M-C3   |            | Low          | Product prices will become visible after signing in. |
| D d | 23222-E1A-<br>XL-M        |            | Low          | Product prices will become visible after signing in. |
| D d | 23222-E1A-<br>XL-M-C3     |            | Out of stock | Product prices will become visible after signing in. |
|     | 23222-E1-XL-<br>K-TVPB    |            | Low          | Product prices will become visible after signing in. |
| 0   | 23222-E1-XL-<br>TVPB-C3   |            | Out of stock | Product prices will become visible after signing in. |