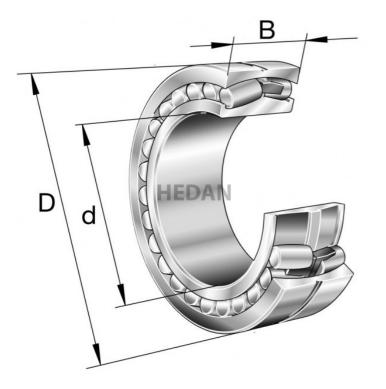

## **Variants**

|     | Index                     | Attributes | Availability | Price                                                |
|-----|---------------------------|------------|--------------|------------------------------------------------------|
| D d | 23224-E1A-<br>XL-M        |            | Out of stock | Product prices will become visible after signing in. |
| D   | 23224-E1-XL-<br>K-TVPB-C3 |            | Out of stock | Product prices will become visible after signing in. |
|     | 23224-E1-XL-<br>K-TVPB    |            | Low          | Product prices will become visible after signing in. |
|     | 23224-E1-XL-<br>TVPB      |            | Low          | Product prices will become visible after signing in. |
|     | 23224-E1-XL-<br>TVPB-C3   |            | Out of stock | Product prices will become visible after signing in. |
| D d | 23224-E1A-<br>XL-M-C3     |            | Out of stock | Product prices will become visible after signing in. |
| D d | 23224-E1A-<br>XL-K-M      |            | Out of stock | Product prices will become visible after signing in. |
| D d | 23224-E1A-<br>XL-K-M-C3   |            | Out of stock | Product prices will become visible after signing in. |