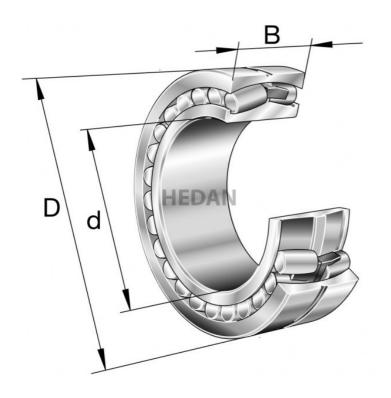

23224

## Variants

|     | Index                     | Attributes | Availability | Price                                                |
|-----|---------------------------|------------|--------------|------------------------------------------------------|
| D d | 23224-E1A-<br>XL-M-C3     |            | Out of stock | Product prices will become visible after signing in. |
|     | 23224-E1-XL-<br>K-TVPB-C3 |            | Out of stock | Product prices will become visible after signing in. |
|     | 23224-E1-XL-<br>K-TVPB    |            | Low          | Product prices will become visible after signing in. |
|     | 23224-E1-XL-<br>TVPB      |            | Low          | Product prices will become visible after signing in. |
| Dd  | 23224-E1A-<br>XL-M        |            | Out of stock | Product prices will become visible after signing in. |
|     | 23224-E1-XL-<br>TVPB-C3   |            | Out of stock | Product prices will become visible after signing in. |
| D   | 23224-E1A-<br>XL-K-M      |            | Out of stock | Product prices will become visible after signing in. |
| D d | 23224-E1A-<br>XL-K-M-C3   |            | Out of stock | Product prices will become visible after signing in. |