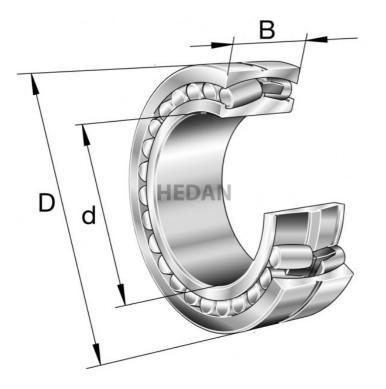

23224

## **Variants**

|     | Index                     | Attributes | Availability | Price                                                |
|-----|---------------------------|------------|--------------|------------------------------------------------------|
| D d | 23224-E1A-<br>XL-K-M      |            | Out of stock | Product prices will become visible after signing in. |
| D a | 23224-E1-XL-<br>K-TVPB-C3 |            | Out of stock | Product prices will become visible after signing in. |
|     | 23224-E1-XL-<br>K-TVPB    |            | Low          | Product prices will become visible after signing in. |
|     | 23224-E1-XL-<br>TVPB      |            | Low          | Product prices will become visible after signing in. |
| D d | 23224-E1A-<br>XL-M        |            | Out of stock | Product prices will become visible after signing in. |
|     | 23224-E1-XL-<br>TVPB-C3   |            | Out of stock | Product prices will become visible after signing in. |
| D d | 23224-E1A-<br>XL-M-C3     |            | Out of stock | Product prices will become visible after signing in. |
| D d | 23224-E1A-<br>XL-K-M-C3   |            | Out of stock | Product prices will become visible after signing in. |