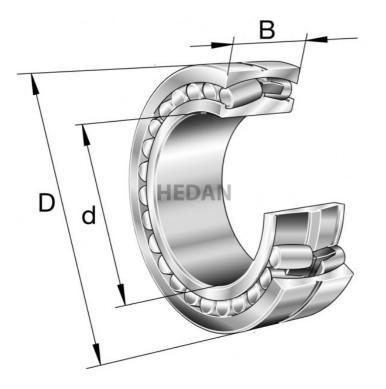

23224

## **Variants**

|     | Index                     | Attributes | Availability | Price                                                |
|-----|---------------------------|------------|--------------|------------------------------------------------------|
| D d | 23224-E1A-<br>XL-K-M-C3   |            | Out of stock | Product prices will become visible after signing in. |
| D   | 23224-E1-XL-<br>K-TVPB-C3 |            | Out of stock | Product prices will become visible after signing in. |
|     | 23224-E1-XL-<br>K-TVPB    |            | Low          | Product prices will become visible after signing in. |
|     | 23224-E1-XL-<br>TVPB      |            | Low          | Product prices will become visible after signing in. |
| D d | 23224-E1A-<br>XL-M        |            | Out of stock | Product prices will become visible after signing in. |
|     | 23224-E1-XL-<br>TVPB-C3   |            | Out of stock | Product prices will become visible after signing in. |
| D d | 23224-E1A-<br>XL-M-C3     |            | Out of stock | Product prices will become visible after signing in. |
| D d | 23224-E1A-<br>XL-K-M      |            | Out of stock | Product prices will become visible after signing in. |