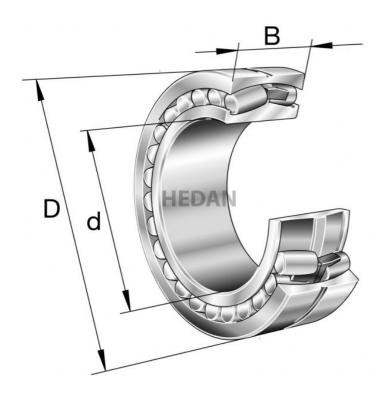

23220

## Variants

|             | Index                     | Attributes | Availability | Price                                                |
|-------------|---------------------------|------------|--------------|------------------------------------------------------|
| D d 1       | 23220-E1A-<br>XL-K-M-C3   |            | Out of stock | Product prices will become visible after signing in. |
|             | 23220-E1-XL-<br>TVPB      |            | Low          | Product prices will become visible after signing in. |
| D d 1       | 23220-E1A-<br>XL-M        |            | Out of stock | Product prices will become visible after signing in. |
| D a 1 C a c | 23220-E1A-<br>XL-K-M      |            | Out of stock | Product prices will become visible after signing in. |
|             | 23220-E1-XL-<br>K-TVPB-C3 |            | Out of stock | Product prices will become visible after signing in. |
| D d         | 23220-E1A-<br>XL-M-C3     |            | Out of stock | Product prices will become visible after signing in. |
|             | 23220-E1-XL-<br>K-TVPB    |            | Out of stock | Product prices will become visible after signing in. |
|             | 23220-E1-XL-<br>TVPB-C3   |            | Out of stock | Product prices will become visible after signing in. |