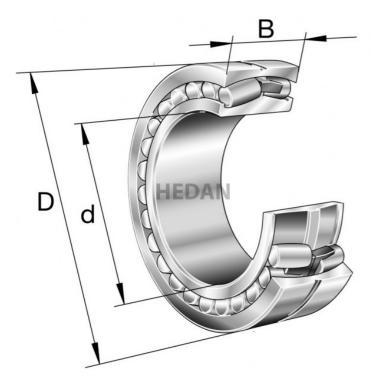

23226

## **Variants**

|     | Index                     | Attributes | Availability | Price                                                |
|-----|---------------------------|------------|--------------|------------------------------------------------------|
| D d | 23226-E1A-<br>XL-M        |            | Out of stock | Product prices will become visible after signing in. |
| D d | 23226-E1A-<br>XL-K-M      |            | Out of stock | Product prices will become visible after signing in. |
|     | 23226-E1-XL-<br>TVPB      |            | Out of stock | Product prices will become visible after signing in. |
| D d | 23226-E1A-<br>XL-M-C3     |            | Out of stock | Product prices will become visible after signing in. |
|     | 23226-E1-XL-<br>K-TVPB-C3 |            | Out of stock | Product prices will become visible after signing in. |
|     | 23226-E1-XL-<br>K-TVPB    |            | Out of stock | Product prices will become visible after signing in. |
|     | 23226-E1-XL-<br>TVPB-C3   |            | Out of stock | Product prices will become visible after signing in. |
| D d | 23226-E1A-<br>XL-K-M-C3   |            | Out of stock | Product prices will become visible after signing in. |