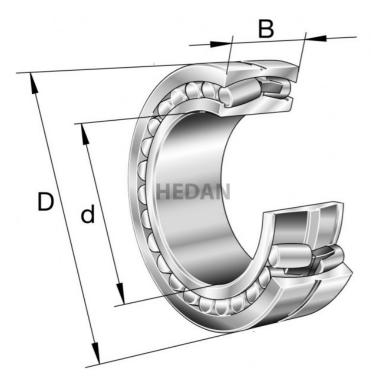

23226

## **Variants**

|     | Index                     | Attributes | Availability | Price                                                |
|-----|---------------------------|------------|--------------|------------------------------------------------------|
| D d | 23226-E1A-<br>XL-M-C3     |            | Out of stock | Product prices will become visible after signing in. |
| D d | 23226-E1A-<br>XL-K-M      |            | Out of stock | Product prices will become visible after signing in. |
|     | 23226-E1-XL-<br>TVPB      |            | Out of stock | Product prices will become visible after signing in. |
| D d | 23226-E1A-<br>XL-M        |            | Out of stock | Product prices will become visible after signing in. |
|     | 23226-E1-XL-<br>K-TVPB-C3 |            | Out of stock | Product prices will become visible after signing in. |
|     | 23226-E1-XL-<br>K-TVPB    |            | Out of stock | Product prices will become visible after signing in. |
|     | 23226-E1-XL-<br>TVPB-C3   |            | Out of stock | Product prices will become visible after signing in. |
| D d | 23226-E1A-<br>XL-K-M-C3   |            | Out of stock | Product prices will become visible after signing in. |