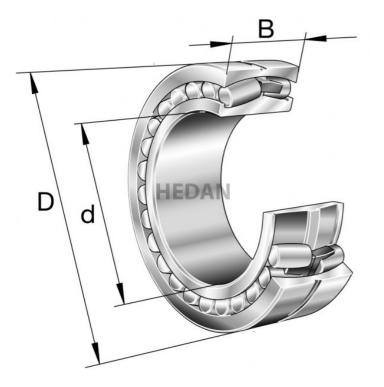

23226

## **Variants**

|     | Index                     | Attributes | Availability | Price                                                |
|-----|---------------------------|------------|--------------|------------------------------------------------------|
| D d | 23226-E1A-<br>XL-K-M-C3   |            | Out of stock | Product prices will become visible after signing in. |
| D d | 23226-E1A-<br>XL-K-M      |            | Out of stock | Product prices will become visible after signing in. |
| D   | 23226-E1-XL-<br>TVPB      |            | Out of stock | Product prices will become visible after signing in. |
| D d | 23226-E1A-<br>XL-M        |            | Out of stock | Product prices will become visible after signing in. |
| D d | 23226-E1A-<br>XL-M-C3     |            | Out of stock | Product prices will become visible after signing in. |
|     | 23226-E1-XL-<br>K-TVPB-C3 |            | Out of stock | Product prices will become visible after signing in. |
|     | 23226-E1-XL-<br>K-TVPB    |            | Out of stock | Product prices will become visible after signing in. |
|     | 23226-E1-XL-<br>TVPB-C3   |            | Out of stock | Product prices will become visible after signing in. |