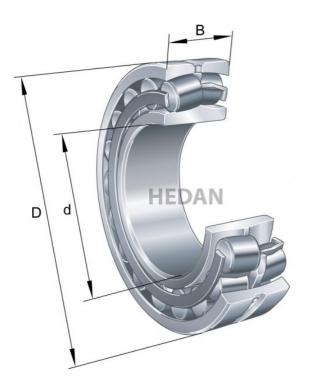

23226

## **Variants**

|     | Index                     | Attributes | Availability | Price                                                |
|-----|---------------------------|------------|--------------|------------------------------------------------------|
|     | 23226-E1-XL-<br>K-TVPB    |            | Out of stock | Product prices will become visible after signing in. |
| D d | 23226-E1A-<br>XL-K-M      |            | Out of stock | Product prices will become visible after signing in. |
|     | 23226-E1-XL-<br>TVPB      |            | Out of stock | Product prices will become visible after signing in. |
| D d | 23226-E1A-<br>XL-M        |            | Out of stock | Product prices will become visible after signing in. |
| D d | 23226-E1A-<br>XL-M-C3     |            | Out of stock | Product prices will become visible after signing in. |
|     | 23226-E1-XL-<br>K-TVPB-C3 |            | Out of stock | Product prices will become visible after signing in. |
|     | 23226-E1-XL-<br>TVPB-C3   |            | Out of stock | Product prices will become visible after signing in. |
| D d | 23226-E1A-<br>XL-K-M-C3   |            | Out of stock | Product prices will become visible after signing in. |