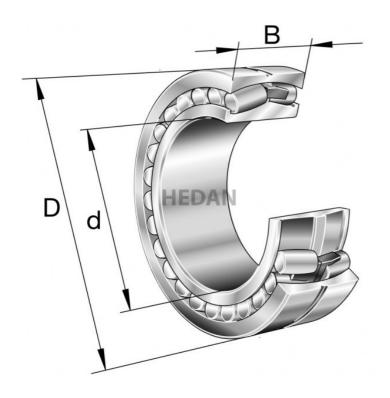

23228

## Variants

|     | Index                     | Attributes | Availability | Price                                                |
|-----|---------------------------|------------|--------------|------------------------------------------------------|
| Da  | 23228-E1A-<br>XL-M-C3     |            | Out of stock | Product prices will become visible after signing in. |
|     | 23228-E1-XL-<br>TVPB-C3   |            | Low          | Product prices will become visible after signing in. |
|     | 23228-E1-XL-<br>K-TVPB-C3 |            | Low          | Product prices will become visible after signing in. |
|     | 23228-E1-XL-<br>TVPB      |            | Low          | Product prices will become visible after signing in. |
| Da  | 23228-E1A-<br>XL-K-M-C3   |            | Low          | Product prices will become visible after signing in. |
| D d | 23228-E1A-<br>XL-K-M      |            | Out of stock | Product prices will become visible after signing in. |
|     | 23228-E1-XL-<br>K-TVPB    |            | Out of stock | Product prices will become visible after signing in. |
| D d | 23228-E1A-<br>XL-M        |            | Out of stock | Product prices will become visible after signing in. |