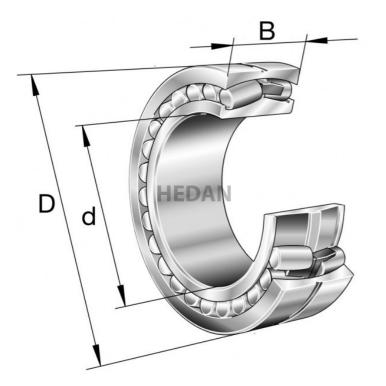

23228

## **Variants**

|     | Index                     | Attributes | Availability | Price                                                |
|-----|---------------------------|------------|--------------|------------------------------------------------------|
| D d | 23228-E1A-<br>XL-K-M      |            | Out of stock | Product prices will become visible after signing in. |
|     | 23228-E1-XL-<br>TVPB-C3   |            | Low          | Product prices will become visible after signing in. |
|     | 23228-E1-XL-<br>K-TVPB-C3 |            | Low          | Product prices will become visible after signing in. |
|     | 23228-E1-XL-<br>TVPB      |            | Low          | Product prices will become visible after signing in. |
| D d | 23228-E1A-<br>XL-K-M-C3   |            | Low          | Product prices will become visible after signing in. |
|     | 23228-E1-XL-<br>K-TVPB    |            | Out of stock | Product prices will become visible after signing in. |
| D d | 23228-E1A-<br>XL-M-C3     |            | Out of stock | Product prices will become visible after signing in. |
| D d | 23228-E1A-<br>XL-M        |            | Out of stock | Product prices will become visible after signing in. |