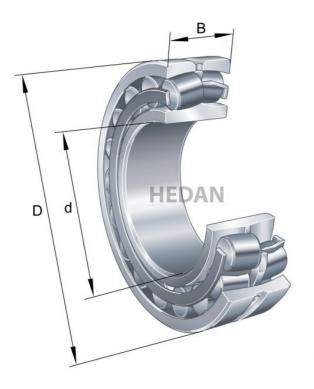

23228

## **Variants**

|     | Index                     | Attributes | Availability | Price                                                |
|-----|---------------------------|------------|--------------|------------------------------------------------------|
|     | 23228-E1-XL-<br>K-TVPB    |            | Out of stock | Product prices will become visible after signing in. |
| D   | 23228-E1-XL-<br>TVPB-C3   |            | Low          | Product prices will become visible after signing in. |
| D   | 23228-E1-XL-<br>K-TVPB-C3 |            | Low          | Product prices will become visible after signing in. |
|     | 23228-E1-XL-<br>TVPB      |            | Low          | Product prices will become visible after signing in. |
| D d | 23228-E1A-<br>XL-K-M-C3   |            | Low          | Product prices will become visible after signing in. |
| D d | 23228-E1A-<br>XL-K-M      |            | Out of stock | Product prices will become visible after signing in. |
| D d | 23228-E1A-<br>XL-M-C3     |            | Out of stock | Product prices will become visible after signing in. |
| D d | 23228-E1A-<br>XL-M        |            | Out of stock | Product prices will become visible after signing in. |