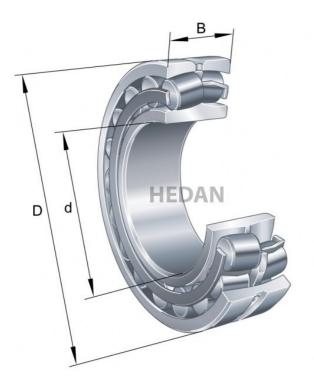

23228

## **Variants**

|     | Index                     | Attributes | Availability | Price                                                |
|-----|---------------------------|------------|--------------|------------------------------------------------------|
| D   | 23228-E1-XL-<br>K-TVPB-C3 |            | Low          | Product prices will become visible after signing in. |
| D   | 23228-E1-XL-<br>TVPB-C3   |            | Low          | Product prices will become visible after signing in. |
| D   | 23228-E1-XL-<br>TVPB      |            | Low          | Product prices will become visible after signing in. |
| D d | 23228-E1A-<br>XL-K-M-C3   |            | Low          | Product prices will become visible after signing in. |
| D d | 23228-E1A-<br>XL-K-M      |            | Out of stock | Product prices will become visible after signing in. |
|     | 23228-E1-XL-<br>K-TVPB    |            | Out of stock | Product prices will become visible after signing in. |
| D d | 23228-E1A-<br>XL-M-C3     |            | Out of stock | Product prices will become visible after signing in. |
| D d | 23228-E1A-<br>XL-M        |            | Out of stock | Product prices will become visible after signing in. |