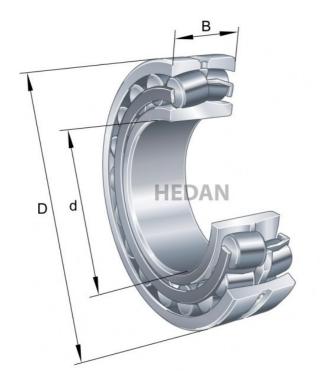

## Variants

|       | Index                     | Attributes | Availability | Price                                                |
|-------|---------------------------|------------|--------------|------------------------------------------------------|
|       | 23228-E1-XL-<br>TVPB      |            | Low          | Product prices will become visible after signing in. |
|       | 23228-E1-XL-<br>TVPB-C3   |            | Low          | Product prices will become visible after signing in. |
|       | 23228-E1-XL-<br>K-TVPB-C3 |            | Low          | Product prices will become visible after signing in. |
| D d 1 | 23228-E1A-<br>XL-K-M-C3   |            | Low          | Product prices will become visible after signing in. |
| D d 1 | 23228-E1A-<br>XL-K-M      |            | Out of stock | Product prices will become visible after signing in. |
|       | 23228-E1-XL-<br>K-TVPB    |            | Out of stock | Product prices will become visible after signing in. |
| D d   | 23228-E1A-<br>XL-M-C3     |            | Out of stock | Product prices will become visible after signing in. |
| D     | 23228-E1A-<br>XL-M        |            | Out of stock | Product prices will become visible after signing in. |