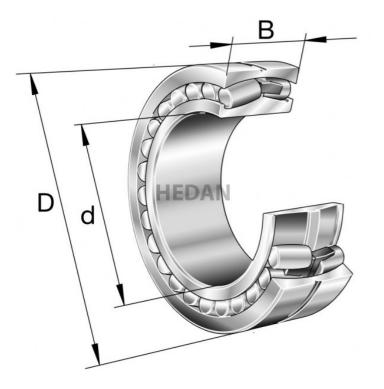

23230

## **Variants**

|     | Index                     | Attributes | Availability | Price                                                |
|-----|---------------------------|------------|--------------|------------------------------------------------------|
| D d | 23230-E1A-<br>XL-M        |            | Out of stock | Product prices will become visible after signing in. |
| D a | 23230-E1-XL-<br>TVPB-C3   |            | Out of stock | Product prices will become visible after signing in. |
| D d | 23230-E1A-<br>XL-K-M-C3   |            | Out of stock | Product prices will become visible after signing in. |
|     | 23230-E1-XL-<br>TVPB      |            | Out of stock | Product prices will become visible after signing in. |
| D d | 23230-E1A-<br>XL-M-C3     |            | Out of stock | Product prices will become visible after signing in. |
| D d | 23230-E1A-<br>XL-K-M      |            | Out of stock | Product prices will become visible after signing in. |
|     | 23230-E1-XL-<br>K-TVPB    |            | Out of stock | Product prices will become visible after signing in. |
|     | 23230-E1-XL-<br>K-TVPB-C3 |            | Out of stock | Product prices will become visible after signing in. |