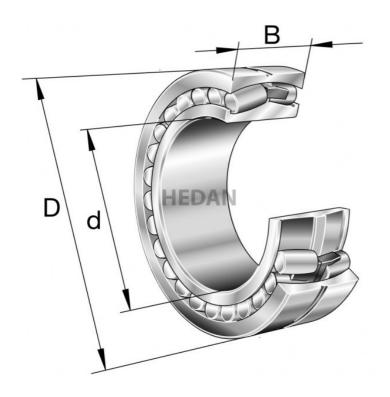

23230

## Variants

|    | Index                     | Attributes | Availability | Price                                                |
|----|---------------------------|------------|--------------|------------------------------------------------------|
| Da | 23230-E1A-<br>XL-K-M      |            | Out of stock | Product prices will become visible after signing in. |
|    | 23230-E1-XL-<br>TVPB-C3   |            | Out of stock | Product prices will become visible after signing in. |
| B  | 23230-E1A-<br>XL-K-M-C3   |            | Out of stock | Product prices will become visible after signing in. |
|    | 23230-E1-XL-<br>TVPB      |            | Out of stock | Product prices will become visible after signing in. |
| B  | 23230-E1A-<br>XL-M-C3     |            | Out of stock | Product prices will become visible after signing in. |
| Da | 23230-E1A-<br>XL-M        |            | Out of stock | Product prices will become visible after signing in. |
|    | 23230-E1-XL-<br>K-TVPB    |            | Out of stock | Product prices will become visible after signing in. |
|    | 23230-E1-XL-<br>K-TVPB-C3 |            | Out of stock | Product prices will become visible after signing in. |