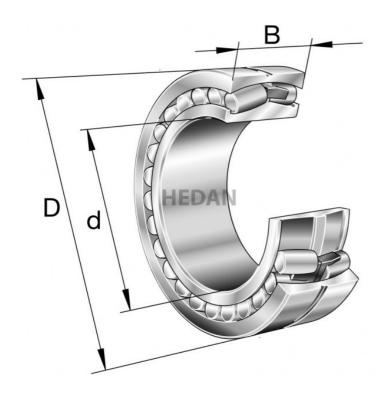

23230

## Variants

|     | Index                     | Attributes | Availability | Price                                                |
|-----|---------------------------|------------|--------------|------------------------------------------------------|
| Dal | 23230-E1A-<br>XL-K-M-C3   |            | Out of stock | Product prices will become visible after signing in. |
|     | 23230-E1-XL-<br>TVPB-C3   |            | Out of stock | Product prices will become visible after signing in. |
|     | 23230-E1-XL-<br>TVPB      |            | Out of stock | Product prices will become visible after signing in. |
| D d | 23230-E1A-<br>XL-M-C3     |            | Out of stock | Product prices will become visible after signing in. |
| D d | 23230-E1A-<br>XL-K-M      |            | Out of stock | Product prices will become visible after signing in. |
| D d | 23230-E1A-<br>XL-M        |            | Out of stock | Product prices will become visible after signing in. |
|     | 23230-E1-XL-<br>K-TVPB    |            | Out of stock | Product prices will become visible after signing in. |
|     | 23230-E1-XL-<br>K-TVPB-C3 |            | Out of stock | Product prices will become visible after signing in. |