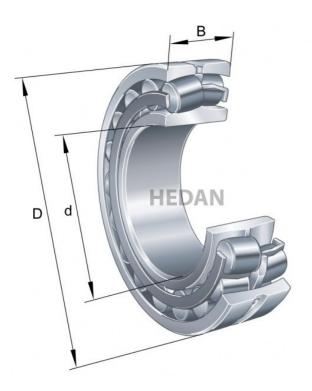

## **Variants**

|     | Index                     | Attributes | Availability | Price                                                |
|-----|---------------------------|------------|--------------|------------------------------------------------------|
|     | 23230-E1-XL-<br>K-TVPB-C3 |            | Out of stock | Product prices will become visible after signing in. |
|     | 23230-E1-XL-<br>TVPB-C3   |            | Out of stock | Product prices will become visible after signing in. |
| D d | 23230-E1A-<br>XL-K-M-C3   |            | Out of stock | Product prices will become visible after signing in. |
|     | 23230-E1-XL-<br>TVPB      |            | Out of stock | Product prices will become visible after signing in. |
| D d | 23230-E1A-<br>XL-M-C3     |            | Out of stock | Product prices will become visible after signing in. |
| D d | 23230-E1A-<br>XL-K-M      |            | Out of stock | Product prices will become visible after signing in. |
| D d | 23230-E1A-<br>XL-M        |            | Out of stock | Product prices will become visible after signing in. |
| D 4 | 23230-E1-XL-<br>K-TVPB    |            | Out of stock | Product prices will become visible after signing in. |