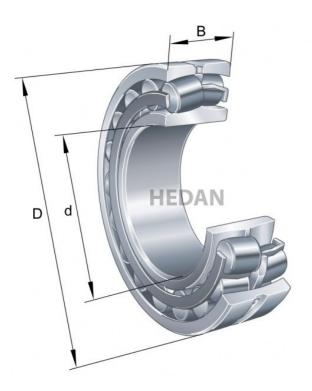

23230

## **Variants**

|     | Index                     | Attributes | Availability | Price                                                |
|-----|---------------------------|------------|--------------|------------------------------------------------------|
|     | 23230-E1-XL-<br>TVPB      |            | Out of stock | Product prices will become visible after signing in. |
|     | 23230-E1-XL-<br>TVPB-C3   |            | Out of stock | Product prices will become visible after signing in. |
| D d | 23230-E1A-<br>XL-K-M-C3   |            | Out of stock | Product prices will become visible after signing in. |
| D d | 23230-E1A-<br>XL-M-C3     |            | Out of stock | Product prices will become visible after signing in. |
| D d | 23230-E1A-<br>XL-K-M      |            | Out of stock | Product prices will become visible after signing in. |
| D d | 23230-E1A-<br>XL-M        |            | Out of stock | Product prices will become visible after signing in. |
|     | 23230-E1-XL-<br>K-TVPB    |            | Out of stock | Product prices will become visible after signing in. |
| D a | 23230-E1-XL-<br>K-TVPB-C3 |            | Out of stock | Product prices will become visible after signing in. |