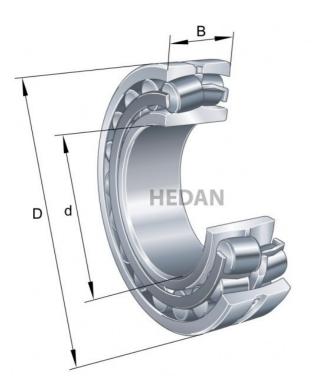

## **Variants**

|     | Index                     | Attributes | Availability | Price                                                |
|-----|---------------------------|------------|--------------|------------------------------------------------------|
|     | 23230-E1-XL-<br>TVPB-C3   |            | Out of stock | Product prices will become visible after signing in. |
| D d | 23230-E1A-<br>XL-K-M-C3   |            | Out of stock | Product prices will become visible after signing in. |
|     | 23230-E1-XL-<br>TVPB      |            | Out of stock | Product prices will become visible after signing in. |
| D d | 23230-E1A-<br>XL-M-C3     |            | Out of stock | Product prices will become visible after signing in. |
| D d | 23230-E1A-<br>XL-K-M      |            | Out of stock | Product prices will become visible after signing in. |
| D d | 23230-E1A-<br>XL-M        |            | Out of stock | Product prices will become visible after signing in. |
|     | 23230-E1-XL-<br>K-TVPB    |            | Out of stock | Product prices will become visible after signing in. |
| D 4 | 23230-E1-XL-<br>K-TVPB-C3 |            | Out of stock | Product prices will become visible after signing in. |