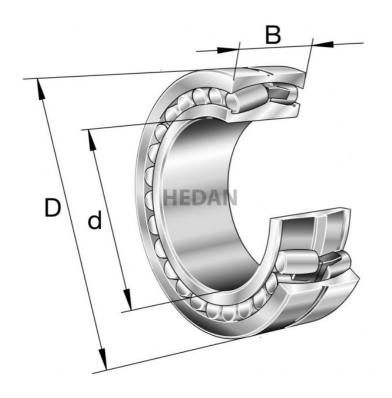

23232

## Variants

|     | Index                     | Attributes | Availability | Price                                                |
|-----|---------------------------|------------|--------------|------------------------------------------------------|
| D d | 23232-E1A-<br>XL-K-M      |            | Out of stock | Product prices will become visible after signing in. |
|     | 23232-E1-XL-<br>TVPB-C3   |            | Out of stock | Product prices will become visible after signing in. |
|     | 23232-E1-XL-<br>K-TVPB    |            | Out of stock | Product prices will become visible after signing in. |
|     | 23232-E1-XL-<br>TVPB      |            | Out of stock | Product prices will become visible after signing in. |
| Da  | 23232-E1A-<br>XL-M        |            | Out of stock | Product prices will become visible after signing in. |
| D   | 23232-E1A-<br>XL-M-C3     |            | Out of stock | Product prices will become visible after signing in. |
|     | 23232-E1-XL-<br>K-TVPB-C3 |            | Out of stock | Product prices will become visible after signing in. |
| D d | 23232-E1A-<br>XL-K-M-C3   |            | Out of stock | Product prices will become visible after signing in. |