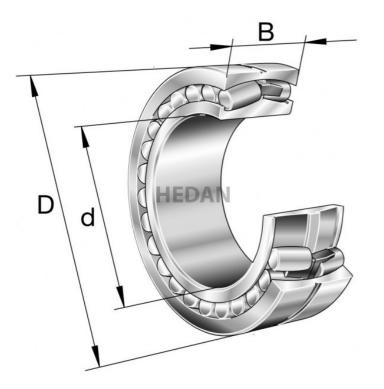

## **Variants**

|     | Index                     | Attributes | Availability | Price                                                |
|-----|---------------------------|------------|--------------|------------------------------------------------------|
| D d | 23232-E1A-<br>XL-K-M-C3   |            | Out of stock | Product prices will become visible after signing in. |
| D d | 23232-E1A-<br>XL-K-M      |            | Out of stock | Product prices will become visible after signing in. |
|     | 23232-E1-XL-<br>TVPB-C3   |            | Out of stock | Product prices will become visible after signing in. |
|     | 23232-E1-XL-<br>K-TVPB    |            | Out of stock | Product prices will become visible after signing in. |
|     | 23232-E1-XL-<br>TVPB      |            | Out of stock | Product prices will become visible after signing in. |
| D d | 23232-E1A-<br>XL-M        |            | Out of stock | Product prices will become visible after signing in. |
| D d | 23232-E1A-<br>XL-M-C3     |            | Out of stock | Product prices will become visible after signing in. |
| D 4 | 23232-E1-XL-<br>K-TVPB-C3 |            | Out of stock | Product prices will become visible after signing in. |