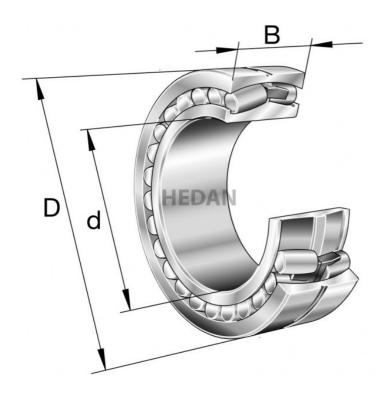

23236

## Variants

|       | Index                     | Attributes | Availability | Price                                                |
|-------|---------------------------|------------|--------------|------------------------------------------------------|
| Da    | 23236-E1A-<br>XL-K-M      |            | Low          | Product prices will become visible after signing in. |
| D d 1 | 23236-E1A-<br>XL-K-M-C3   |            | Out of stock | Product prices will become visible after signing in. |
| Da    | 23236-E1A-<br>XL-M        |            | Out of stock | Product prices will become visible after signing in. |
|       | 23236-E1-XL-<br>K-TVPB-C3 |            | Out of stock | Product prices will become visible after signing in. |
|       | 23236-E1-XL-<br>K-TVPB    |            | Out of stock | Product prices will become visible after signing in. |
| Da    | 23236-E1A-<br>XL-M-C3     |            | Out of stock | Product prices will become visible after signing in. |
|       | 23236-E1-XL-<br>TVPB      |            | Out of stock | Product prices will become visible after signing in. |