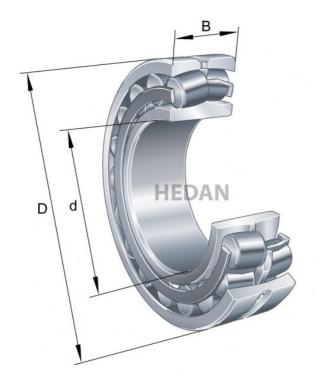

23236

## Variants

|       | Index                     | Attributes | Availability | Price                                                |
|-------|---------------------------|------------|--------------|------------------------------------------------------|
|       | 23236-E1-XL-<br>K-TVPB-C3 |            | Out of stock | Product prices will become visible after signing in. |
| D d 1 | 23236-E1A-<br>XL-K-M-C3   |            | Out of stock | Product prices will become visible after signing in. |
| B     | 23236-E1A-<br>XL-K-M      |            | Low          | Product prices will become visible after signing in. |
| D d 1 | 23236-E1A-<br>XL-M        |            | Out of stock | Product prices will become visible after signing in. |
|       | 23236-E1-XL-<br>K-TVPB    |            | Out of stock | Product prices will become visible after signing in. |
| Da    | 23236-E1A-<br>XL-M-C3     |            | Out of stock | Product prices will become visible after signing in. |
|       | 23236-E1-XL-<br>TVPB      |            | Out of stock | Product prices will become visible after signing in. |