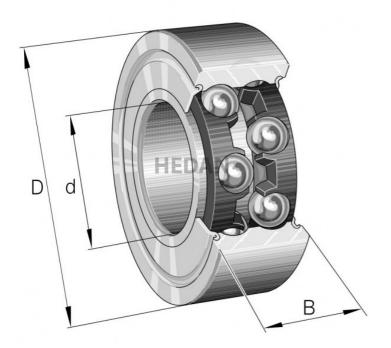

## **Variants**

|                                         | Index                   | Attributes | Availability | Price                                                |
|-----------------------------------------|-------------------------|------------|--------------|------------------------------------------------------|
| 0 0 0 0 0 0 0 0 0 0 0 0 0 0 0 0 0 0 0 0 | 3201-BB-2Z-<br>TVH      |            | Medium       | Product prices will become visible after signing in. |
| D d                                     | 3201-BB-TVH-<br>C3      |            | Low          | Product prices will become visible after signing in. |
| D d 0                                   | 3201-BB-TVH             |            | Low          | Product prices will become visible after signing in. |
| D d C S                                 | 3201-BB-<br>2RSR-TVH-C3 |            | Out of stock | Product prices will become visible after signing in. |
| D d G G G G G G G G G G G G G G G G G G | 3201-BB-<br>2RSR-TVH    |            | Out of stock | Product prices will become visible after signing in. |