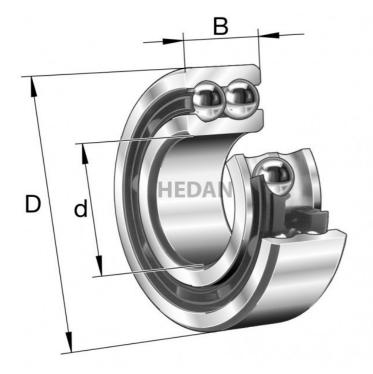

3201-B

## **Variants**

|                                         | Index                   | Attributes | Availability | Price                                                |
|-----------------------------------------|-------------------------|------------|--------------|------------------------------------------------------|
| D d                                     | 3201-BB-TVH             |            | Low          | Product prices will become visible after signing in. |
| D d                                     | 3201-BB-TVH-<br>C3      |            | Low          | Product prices will become visible after signing in. |
| 0 0 0 0 0 0 0 0 0 0 0 0 0 0 0 0 0 0 0 0 | 3201-BB-2Z-<br>TVH      |            | Medium       | Product prices will become visible after signing in. |
| D d S                                   | 3201-BB-<br>2RSR-TVH-C3 |            | Out of stock | Product prices will become visible after signing in. |
| D d G G G G G G G G G G G G G G G G G G | 3201-BB-<br>2RSR-TVH    |            | Out of stock | Product prices will become visible after signing in. |