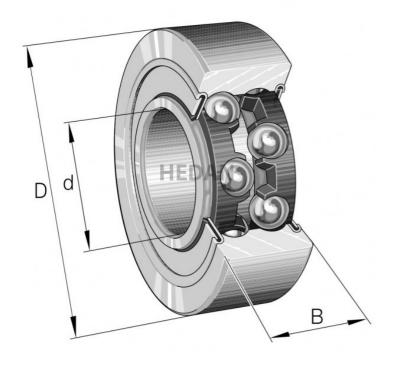

3202-В

## Variants

|            | Index                      | Attributes | Availability | Price                                                |
|------------|----------------------------|------------|--------------|------------------------------------------------------|
| D of Cores | 3202-BD-XL-<br>2HRS-TVH    |            | Out of stock | Product prices will become visible after signing in. |
|            | 3202-BD-XL-<br>2Z-TVH      |            | High         | Product prices will become visible after signing in. |
|            | 3202-BD-XL-<br>TVH         |            | Medium       | Product prices will become visible after signing in. |
|            | 3202-BD-XL-<br>TVH-C3      |            | Out of stock | Product prices will become visible after signing in. |
|            | 3202-BD-XL-<br>2HRS-TVH-C3 |            | Out of stock | Product prices will become visible after signing in. |