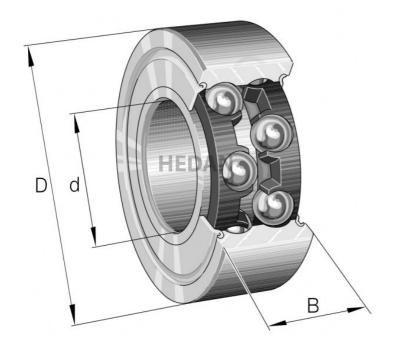

3202-В

## Variants

| Index                      | Attributes | Availability | Price                                                   |
|----------------------------|------------|--------------|---------------------------------------------------------|
| 3202-BD-XL-<br>2Z-TVH      |            | High         | Product prices will become visible after signing in.    |
| 3202-BD-XL-<br>2HRS-TVH    |            | Out of stock | Product prices will become<br>visible after signing in. |
| 3202-BD-XL-<br>TVH         |            | Medium       | Product prices will become visible after signing in.    |
| 3202-BD-XL-<br>TVH-C3      |            | Out of stock | Product prices will become visible after signing in.    |
| 3202-BD-XL-<br>2HRS-TVH-C3 |            | Out of stock | Product prices will become<br>visible after signing in. |