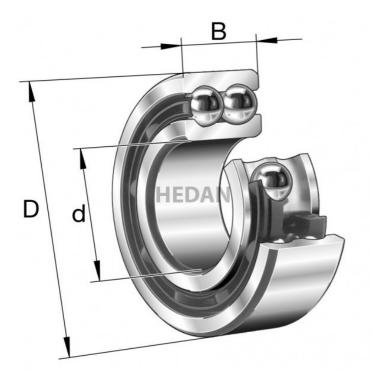

3202-В



## Variants

| Index                      | Attributes | Availability | Price                                                |
|----------------------------|------------|--------------|------------------------------------------------------|
| 3202-BD-XL-<br>TVH         |            | Medium       | Product prices will become visible after signing in. |
| 3202-BD-XL-<br>2Z-TVH      |            | High         | Product prices will become visible after signing in. |
| 3202-BD-XL-<br>2HRS-TVH    |            | Out of stock | Product prices will become visible after signing in. |
| 3202-BD-XL-<br>TVH-C3      |            | Out of stock | Product prices will become visible after signing in. |
| 3202-BD-XL-<br>2HRS-TVH-C3 |            | Out of stock | Product prices will become visib