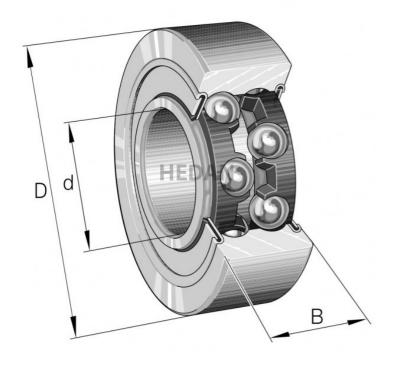

## Variants

|            | Index                      | Attributes | Availability | Price                                                   |
|------------|----------------------------|------------|--------------|---------------------------------------------------------|
| D of LOOPE | 3202-BD-XL-<br>2HRS-TVH-C3 |            | Out of stock | Product prices will become visible after signing in.    |
|            | 3202-BD-XL-<br>2Z-TVH      |            | High         | Product prices will become visible after signing in.    |
|            | 3202-BD-XL-<br>2HRS-TVH    |            | Out of stock | Product prices will become<br>visible after signing in. |
|            | 3202-BD-XL-<br>TVH         |            | Medium       | Product prices will become visible after signing in.    |
|            | 3202-BD-XL-<br>TVH-C3      |            | Out of stock | Product prices will become visible after signing in.    |