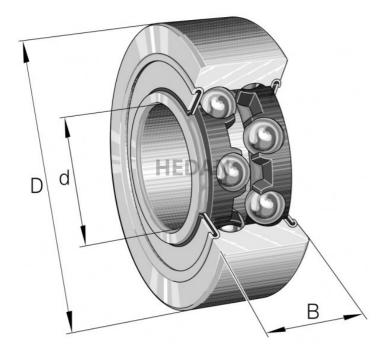

3203-B

## **Variants**

|             | Index                      | Attributes | Availability | Price                                                |
|-------------|----------------------------|------------|--------------|------------------------------------------------------|
| D d         | 3203-BD-XL-<br>2HRS-TVH    |            | Out of stock | Product prices will become visible after signing in. |
| D d 646     | 3203-BD-XL-<br>2Z-TVH-C3   |            | High         | Product prices will become visible after signing in. |
| 0 0 0 0 0 0 | 3203-BD-XL-<br>2Z-TVH      |            | Low          | Product prices will become visible after signing in. |
| D d         | 3203-BD-XL-<br>2Z-C3       |            | High         | Product prices will become visible after signing in. |
| D d G G     | 3203-BD-XL-<br>2HRS-TVH-C3 |            | Out of stock | Product prices will become visible after signing in. |
| D d         | 3203-BD-XL-<br>TVH-C3      |            | Low          | Product prices will become visible after signing in. |
| D d         | 3203-BD-XL-<br>TVH-L285    |            | Low          | Product prices will become visible after signing in. |