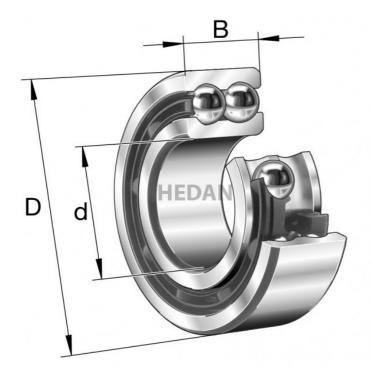

3203-B



## **Variants**

|           | Index                      | Attributes | Availability | Price                                                |
|-----------|----------------------------|------------|--------------|------------------------------------------------------|
| D d       | 3203-BD-XL-<br>TVH-C3      |            | Low          | Product prices will become visible after signing in. |
| D d       | 3203-BD-XL-<br>2Z-TVH-C3   |            | High         | Product prices will become visible after signing in. |
| D d S B   | 3203-BD-XL-<br>2Z-TVH      |            | Low          | Product prices will become visible after signing in. |
| D d C C   | 3203-BD-XL-<br>2HRS-TVH    |            | Out of stock | Product prices will become visible after signing in. |
| 0 0 0 0 0 | 3